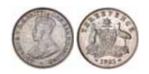

# **FLORINS**

985\*

Edward VII, 1910. Nearly extremely fine.

\$400

986

Edward VII, 1910. Uneven tone, very fine. (2)

\$400

987

**Edward VII**, 1910; George V, 1911, 1914 and 1919M. *Cleaned, fine - very fine, the first ex mount.* (4)

\$150

George V, 1914H. Nearly extremely fine and rare.

992\*

991\*

George V, 1914H. Nearly very fine.