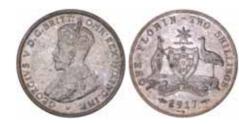

\$240

George V, 1917M. Attractively toned on reverse, extremely fine.

999\* **George V,** 1917M. Extremely fine/good extremely fine.
\$300

1000\* **George V,** 1917M. *Nearly extremely fine.* 

1001\*

**George V,** 1917M. Subdued original mint bloom, minor obverse contact marks, otherwise extremely fine/good extremely fine.