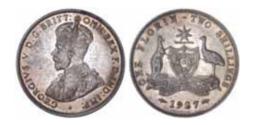

* **George V**, 1925. Peripheral die breaks on the obverse, slightly rubbed, otherwise nearly uncirculated.
\$750



1011\* **George V**, 1925. Scratches in obverse field, buffed, otherwise good extremely fine/nearly uncirculated.
\$400



1012\* **George V,** 1925. Slightly rubbed, otherwise extremely fine/nearly extremely fine.
\$150



1013\* **George V**, 1925. Cleaned, otherwise extremely fine with semi mirror-like fields.
\$100



 $1014^{\ast}$  George V, 1925 and 1927. Some mint bloom, extremely fine. (2) \$\$300



1015\* **George V**, 1926. Considerable original mint bloom and well struck for this date, nearly uncirculated.
\$400



George V, 1926. Toned and extremely fine.

\$250

**George V**, 1926, 1927 Canberra, 1933 and 1936. *Very good - nearly extremely fine*. (4)

\$100



1018\*

George V, 1927. Toned, proof-like fields, nearly uncirculated.

\$300

1019

George V, 1927 Canberra. Frosty mint bloom, uncirculated.

\$100



1020\*

George V, 1927 Canberra. Toned, uncirculated.

\$100

Graded and slabbed by NGC as MS63.

1021

**George V**, 1927 Canberra; also George VI penny 1948. *Toned, nearly uncirculated; nearly uncirculated.* (2)

\$50

1022

**George V**, 1928 and 1931. *Dull light tones, extremely fine*. (2)

\$150



1023\*

George V, 1932. Fine.

\$240

1024

George V, 1932. Very good/nearly fine.

\$200

\$200

1025

George V, 1932. Very good.

1026

George V, 1932. Very good.

\$150

1027

George V, 1932. Good.

\$150

1028

George V, 1932. Toned, very good - nearly fine. (2)

\$300

1029

**George V**, 1932. Small rim bump, good; very good/fine.