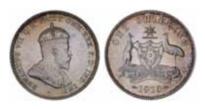

# **FLORINS**

985\*

Edward VII, 1910. Nearly extremely fine.

\$400

986

Edward VII, 1910. Uneven tone, very fine. (2)

\$400

987