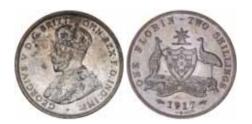

\$240

George V, 1917M. Attractively toned on reverse, extremely fine.

999\* **George V,** 1917M. Extremely fine/good extremely fine.
\$300

1000\* **George V,** 1917M. *Nearly extremely fine.* 

1001\*

**George V,** 1917M. Subdued original mint bloom, minor obverse contact marks, otherwise extremely fine/good extremely fine.