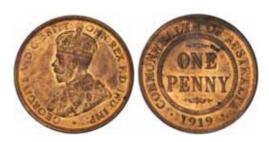

1021

**George V**, 1927 Canberra; also George VI penny 1948. *Toned, nearly uncirculated; nearly uncirculated.* (2)

\$50

1022

**George V**, 1928 and 1931. *Dull light tones, extremely fine*. (2)

\$150

1023\*