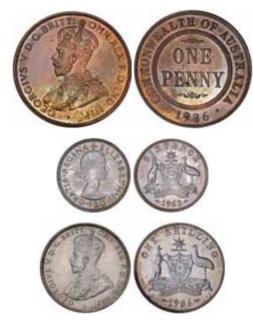

## **TYPE SETS**

part

964\*

**Edward VII - Elizabeth II,** 1910 - 1977, type set in Supreme album, includes attractive uncirculated 1936 penny, uncirculated 1953 sixpence, uncirculated 1936 shilling and a 1966 proof set. *Nearly very fine - FDC.* (48)