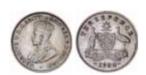

994\*

George V, 1915. Good very fine and rare.

995\* **George V**, 1915. *Very fine and rare.* 

\$500

996

**George V,** 1915H, 1916M and 1932. *Fine; very fine; very good.* (3)

\$300

997\* **George V,** 1915H, 1916M, 1921 and 1922. *Fine - good very fine.* (4)

\$240

George V, 1917M. Attractively toned on reverse, extremely fine.

999\* **George V,** 1917M. Extremely fine/good extremely fine.
\$300

1000\* **George V,** 1917M. *Nearly extremely fine.* 

1001\*

**George V,** 1917M. Subdued original mint bloom, minor obverse contact marks, otherwise extremely fine/good extremely fine.