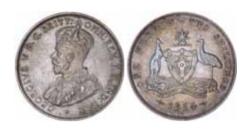

\$240

George V, 1917M. Attractively toned on reverse, extremely fine.

999\* **George V,** 1917M. Extremely fine/good extremely fine.
\$300

1000\* **George V,** 1917M. *Nearly extremely fine.* 

1001\*

**George V,** 1917M. Subdued original mint bloom, minor obverse contact marks, otherwise extremely fine/good extremely fine.