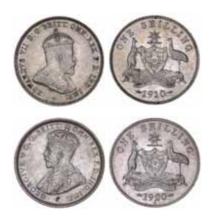

# **FLORINS**

985\*

Edward VII, 1910. Nearly extremely fine.

\$400

986

Edward VII, 1910. Uneven tone, very fine. (2)

\$400

987