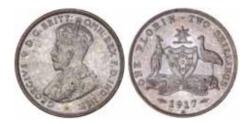

\$240

George V, 1917M. Attractively toned on reverse, extremely fine.

999\* **George V,** 1917M. Extremely fine/good extremely fine.
\$300

1000\* **George V,** 1917M. *Nearly extremely fine.* 

1001\*

**George V,** 1917M. Subdued original mint bloom, minor obverse contact marks, otherwise extremely fine/good extremely fine.