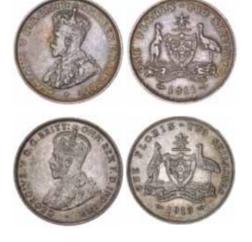

**Edward VII**, 1910; George V, 1911, 1914 and 1919M. *Cleaned, fine - very fine, the first ex mount.* (4)

\$150

George V, 1914H. Nearly extremely fine and rare.

992\*

991\*

George V, 1914H. Nearly very fine.

\$200

\$500

988\*

George V, 1911 and 1913. Toned nearly very fine. (2)

\$240

Ex J.W. Winkley Collection.

989\*

George V, 1912. Good very fine.