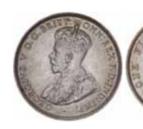

994\*

George V, 1915. Good very fine and rare.

995\* **George V**, 1915. *Very fine and rare.* 

\$500

996

**George V,** 1915H, 1916M and 1932. *Fine; very fine; very good.* (3)

\$300

997\* **George V,** 1915H, 1916M, 1921 and 1922. *Fine - good very fine.* (4)