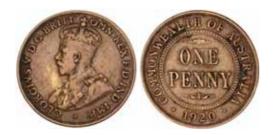

## **TYPE SETS**

part

964\*

**Edward VII - Elizabeth II,** 1910 - 1977, type set in Supreme album, includes attractive uncirculated 1936 penny, uncirculated 1953 sixpence, uncirculated 1936 shilling and a 1966 proof set. *Nearly very fine - FDC.* (48)