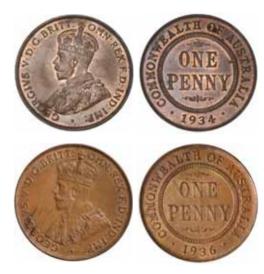

## **TYPE SETS**

part

964\*

**Edward VII - Elizabeth II,** 1910 - 1977, type set in Supreme album, includes attractive uncirculated 1936 penny, uncirculated 1953 sixpence, uncirculated 1936 shilling and a 1966 proof set. *Nearly very fine - FDC.* (48)