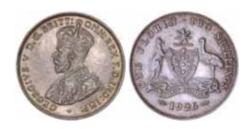

early uncirculated.
\$800

Ex J.W. Winkley Collection.



1009\* **George V,** 1924. Softly struck up reverse, extremely fine with mint bloom.



1010\* **George V**, 1925. Peripheral die breaks on the obverse, slightly rubbed, otherwise nearly uncirculated.
\$750



1011\* **George V**, 1925. Scratches in obverse field, buffed, otherwise good extremely fine/nearly uncirculated.
\$400



1012\* **George V,** 1925. Slightly rubbed, otherwise extremely fine/nearly extremely fine.
\$150



1013\* **George V**, 1925. Cleaned, otherwise extremely fine with semi mirror-like fields.
\$100



 $1014^{\ast}$  George V, 1925 and 1927. Some mint bloom, extremely fine. (2) \$\$300



1015\* **George V**, 1926. Considerable original mint bloom and well struck for this date, nearly uncirculated.
\$400



George V, 1926. Toned and extremely fine.

\$250

**George V**, 1926, 1927 Canberra, 1933 and 1936. *Very good - nearly extremely fine*. (4)

\$100



1018\*

George V, 1927. Toned, proof-like fields, nearly uncirculated.

\$300

1019

George V, 1927 Canberra. Frosty mint bloom, uncirculated.

\$100



1020\*

George V, 1927 Canberra. Toned, uncirculated.

\$100

Graded and slabbed by NGC as MS63.

1021

**George V**, 1927 Canberra; also George VI penny 1948. *Toned, nearly uncirculated; nearly uncirculated.* (2)

\$50

1022

**George V**, 1928 and 1931. *Dull light tones, extremely fine*. (2)

\$150



1023\*

George V, 1932. Fine.

\$240

1024

George V, 1932. Very good/nearly fine.

\$200

\$200

1025

George V, 1932. Very good.

1026

George V, 1932. Very good.

\$150

1027

George V