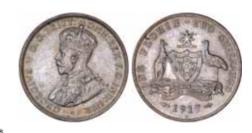

\$240

George V, 1917M. Attractively toned on reverse, extremely fine.

999\* **George V,** 1917M. Extremely fine/good extremely fine.
\$300

1000\* **George V,** 1917M. *Nearly extremely fine.* 

1001\*

**George V,** 1917M. Subdued original mint bloom, minor obverse contact marks, otherwise extremely fine/good extremely fine.