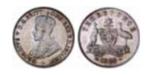

1011\* **George V**, 1925. Scratches in obverse field, buffed, otherwise good extremely fine/nearly uncirculated.
\$400

1012\* **George V,** 1925. Slightly rubbed, otherwise extremely fine/nearly extremely fine.
\$150

1013\* **George V**, 1925. Cleaned, otherwise extremely fine with semi mirror-like fields.
\$100

 $1014^{\ast}$  George V, 1925 and 1927. Some mint bloom, extremely fine. (2) \$\$300

1015\* **George V**, 1926. Considerable original mint bloom and well struck for this date, nearly uncirculated.
\$400