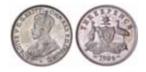

# **FLORINS**

985\*

Edward VII, 1910. Nearly extremely fine.

\$400

986

Edward VII, 1910. Uneven tone, very fine. (2)

\$400

987

**Edward VII**, 1910; George V, 1911, 1914 and 1919M. *Cleaned, fine - very fine, the first ex mount.* (4)

\$150

George V, 1914H. Nearly extremely fine and rare.

992\*

991\*

George V, 1914H. Nearly very fine.