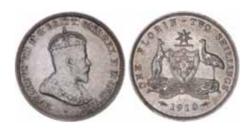

**Edward VII**, 1910; George V, 1911, 1914 and 1919M. *Cleaned, fine - very fine, the first ex mount.* (4)

\$150

George V, 1914H. Nearly extremely fine and rare.

992\*

991\*

George V, 1914H. Nearly very fine.