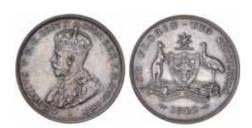

\$240

George V, 1917M. Attractively toned on reverse, extremely fine.

999\* **George V,** 1917M. Extremely fine/good extremely fine.
\$300

1000\* **George V,** 1917M. *Nearly extremely fine.* 

1001\*

**George V,** 1917M. Subdued original mint bloom, minor obverse contact marks, otherwise extremely fine/good extremely fine.