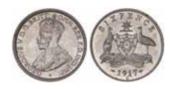

\$240

George V, 1917M. Attractively toned on reverse, extremely fine.

999\* **George V,** 1917M. Extremely fine/good extremely fine.
\$300

1000\* **George V,** 1917M. *Nearly extremely fine.* 

1001\*

**George V,** 1917M. Subdued original mint bloom, minor obverse contact marks, otherwise extremely fine/good extremely fine.