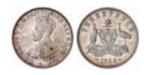

# **FLORINS**

985\*

Edward VII, 1910. Nearly extremely fine.

\$400

986

Edward VII, 1910. Uneven tone, very fine. (2)

\$400

987

**Edward VII**, 1910; George V, 1911, 1914 and 1919M. *Cleaned, fine - very fine, the first ex mount.* (4)

\$150

George V, 1914H. Nearly extremely fine and rare.

992\*

991\*

George V, 1914H. Nearly very fine.