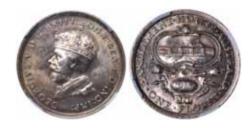

in obverse field, buffed, otherwise good extremely fine/nearly uncirculated.
\$400



1012\* **George V,** 1925. Slightly rubbed, otherwise extremely fine/nearly extremely fine.
\$150



1013\* **George V**, 1925. Cleaned, otherwise extremely fine with semi mirror-like fields.
\$100



 $1014^{\ast}$  George V, 1925 and 1927. Some mint bloom, extremely fine. (2) \$\$300



1015\* **George V**, 1926. Considerable original mint bloom and well struck for this date, nearly uncirculated.
\$400



George V, 1926. Toned and extremely fine.

\$250

**George V**, 1926, 1927 Canberra, 1933 and 1936. *Very good - nearly extremely fine*. (4)

\$100



1018\*

George V, 1927. Toned, proof-like fields, nearly uncirculated.

\$300

1019

George V, 1927 Canberra. Frosty mint bloom, uncirculated.

\$100



1020\*

George V, 1927 Canberra. Toned, uncirculated.

\$100

Graded and slabbed by NGC as MS63.

1021

**George V**, 1927 Canberra; also George VI penny 1948. *Toned, nearly uncirculated; nearly uncirculated.* (2)

\$50

1022

**George V**, 1928 and 1931. *Dull light tones, extremely fine*. (2)

\$150



1023\*

George V, 1932. Fine.

\$240

1024

George V, 1932. Very good/nearly fine.

\$200

\$200

1025

George V, 1932. Very good.

1026

George V, 1932. Very good.

\$150

1027

George V, 1932. Good.

\$150

1028

George V, 1932. Toned, very good - nearly fine. (2)

\$300

1029

**George V**, 1932. Small rim bump, good; very good/fine. (2)

\$250

1030

George V, 1934. Some mint bloom, extremely fine.

\$100

1031

**George V,** 1934-35 Melbourne Centenary. *Good extremely fine with mi