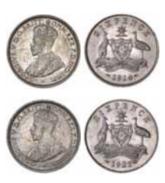

**Edward VII**, 1910; George V, 1911, 1914 and 1919M. *Cleaned, fine - very fine, the first ex mount.* (4)

\$150

George V, 1914H. Nearly extremely fine and rare.

992\*

991\*

George V, 1914H. Nearly very fine.