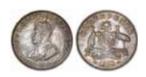

994\*

George V, 1915. Good very fine and rare.

995\* **George V**, 1915. *Very fine and rare.* 

\$500

996

**George V,** 1915H, 1916M and 1932. *Fine; very fine; very good.* (3)

\$300

997\* **George V,** 1915H, 1916M, 1921 and 1922. *Fine - good very fine.* (4)

\$240

George V, 1917M. Attractively toned on reverse, extremely fine.

999\* **George V,** 1917M. Extremely fine/good extremely fine.
\$300

1000\* **George V,** 1917M. *Nearly extremely fine.* 

1001\*

**George V,** 1917M. Subdued original mint bloom, minor obverse contact marks, otherwise extremely fine/good extremely fine.