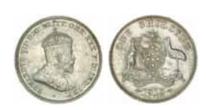

th II**, 1954, 1957 (4), 1959 (3), 1960 (6), 1961 (5), 1962 (12), 1963 (17). *Extremely fine - uncirculated.* (48) \$150

422

**Edward VII - George V**, 1910-1936, most dates in quantity, missing 1932. (total weight 5.8kg) all in eight envelopes. *Poor - fine.* (approx 400)

\$1.000

423

**Edward VII - George V,** 1910 - 1936, assorted dates. *Poor - very fine.* (3 kg)

\$1,100

424

**George VI,** pre 1946, assorted dates. *Very good - very fine.* (3 kg)

\$1,100

425

**George VI**, pre 1946, assorted dates. *Very good - very fine.* (3 kg)

\$1,100

426

**George VI**, pre 1946, assorted dates. *Very good - very fine.* (3 kilos)

\$1,100

427

**George VI**, pre 1946, assorted dates. Very good - very fine. (3.85 kilos). *Very good - very fine*. (3.85 kilos)

\$1,400

## **SHILLINGS**



428\*

Edward VII, 1910. Brilliant, nearly uncirculated.

\$200

429

**Edward VII - George V,** 1910 (2), 1927 (2), sixpence, 1919M. Uneven toned very fine or better. (5)

\$180

430

**Edward VII** - **George V**, 1910, 1916M, 1917M, 1918M, 1920M, 1926, 1931, 1935, 1936. *Nearly fine - very fine*.

**George V**, 1911, 1914(2), 1917M (3), 1922, 1926, 1928 and 1931 (2). *Very good - good very fine*. (11)

\$40

432

**George V**, 1914 and 1927. *Good extremely fine; extremely fine.* (2)

\$150

433

**George V**, 1914, 1917M and 1918M. Some mint bloom and toning on the last two, nearly extremely fine or better. (3) \$300

434

George V, 1915. Nearly very fine.

\$200

435

George V, 1916M. Toned, extremely fine.

\$100

436

**George V**, 1916M and 1925. Extremely fine; extremely fine/ne