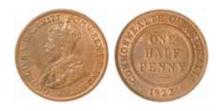

*, 1911-1936, a bulk assortment in cloth bank bag, includes a few later coins. *Good* - *very fine*. (approx 500)

\$60

#### **HALFPENNIES**



515\*

George V, 1912H. Brown and red uncirculated.

\$250

516

**George V,** 1912H. Cleaned otherwise red, nearly uncirculated.

\$250



517\*

**George V**, 1914 and 1914H. The first even glossy brown, the second with traces of original mint red, good extremely fine. (2)

\$200

518

**George V,** 1914, 1922, 1927, 1930, 1935, 1936. The first fine, others extremely fine - nearly uncirculated. (7)

\$120

519

**George V**, 1916I and 1920. Extremely fine; nearly uncirculated. (2)

**George V,** 1916I, George VI 1952. *Nearly extremely fine; uncirculated.* (2)

\$150



521\*

George V, 1920. Lacquered otherwise mostly red uncirculated.

\$250



522\* **George V,** 1922. Brown with traces of red, uncirculated. \$200



523\* **George V,** 1922. *Mostly red, nearly uncirculated.* 



524\* **George V**, 1923. *Fine/good fine*.

\$1,600

\$200

George V, 1923. Small cut marks in front of King's nose, otherwise fine.
\$1,500



526\* **George V**, 1923. *Medium brown, nearly very fine.* 



527\* **George V**, 1923. Diagnostic peripheral die breaks on the reverse, cleaned otherwise fine/good fine.

\$1,500



528\* **George V,** 1923. *Medium brown good fine.* 

\$1,500



George V, 1923. Obverse and reverse with die breaks, edge knock at 9 o'clock, good fine.

ONE BALF

530\* **George V,** 1923. *Good fine.* 

\$1,250

\$1,500



531\* **George V,** 1923. Fine/ good fine.

\$1,250



George V, 1923. Nearly fine.

\$1,000

\$1,500