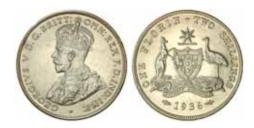

edge either side. (ε)                       |

George V, 1934-35 Melbourne Centenary. Very fine.

\$250

382

George V, 1934-35 Melebourne Centenary. Nearly very fine

\$230

383

George V, 1934-35 Melbourne Centenary. Nearly very fine

\$220

384

George V, 1934-35 Melbourne Centenary. Good fine.

\$200

385

George V, 1934-35 Melbourne Centenary. Nearly fine.

\$170

386

George V, 1934-35 Melbourne Centenary. Nearly fine.

\$170

387

**George V**, 1934-35 Melbourne Centenary. *Scratches on obverse field, very good.* 

\$150

388

**George V**, 1934-35 Melbourne Centenary. *Scratches in obverse field, otherwise very good*.

\$150



389\*

George V, 1936. Scuff marks on obverse, otherwise uncirculated.

\$150

390

George V, 1936. Considerable original mint bloom, uncirculated.

\$300



391\*

George V, 1936. Nearly uncirculated.

\$150

392

**George V**, 1936 Considerable original mint bloom, nearly uncirculated. (2)

\$300

393

George V, 1936. Good extremely fine.

\$100

394

George VI, 1939. Nearly extremely fine/extremely fine.

\$120

395

**George VI**, 1939 and 1951. Also shilling 1938. *The first good very fine, the others nearly uncirculated.* (3)

\$240

396

**George VI**, 1940 (6), 1941 (3), 1942 (2), 1943S, 1951. *Nearly extremely fine - nearly uncirculated.* (13)

\$100

397

**George VI,** 1940 (4), 1941 (6), 1942 (3), 1942S (4), 1943 (2), 1943S, 1944. *Extremely fine - uncirculated.* (21)

\$150

398

**George VI - Elizabeth II**, florins 1944, 1951 Jubilee (10), 1954 Royal Visit (2). *Extremely fine - uncirculated.* (13)

\$100

399

**George VI**, 1