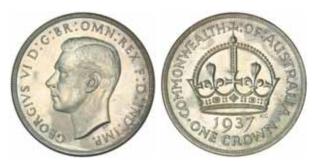

# **CROWNS**

part

319\*

**George VI,** 1937. Extremely fine - nearly uncirculated. (2) \$120

320

**George VI,** 1937. Extremely fine - nearly uncirculated. (3) \$150

32

George VI, 1937. Fine - nearly uncirculated. (6)